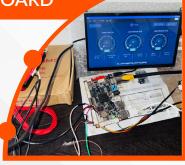

### Hardware Devices for ClimaRunners

### **Technology:**

**PCB Design:** Crafted using Altium Designer for superior precision, reliability, and durability. **Android Board (7-Inch Screen):** 