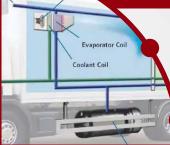

#### **REAL-TIME DASHBOARD**

Displays essential parameters: Temperature, Super Heat, Defrost Limit, Pressure, and Expansion Valve settings.

Easy-to-understand icons and color-coded indicators for quick insights.

#### Screens Configuration:

- Cabin temperature
- Low Pressure/High Pressure parameters
- Status of
  - Doors
  - Expansion valve
- Outside temperature
- Super Heat degree
- Defrost degree

User Interface: Role-based access determines user permissions for adjusting parameters. Permitted options are displayed based on access levels.