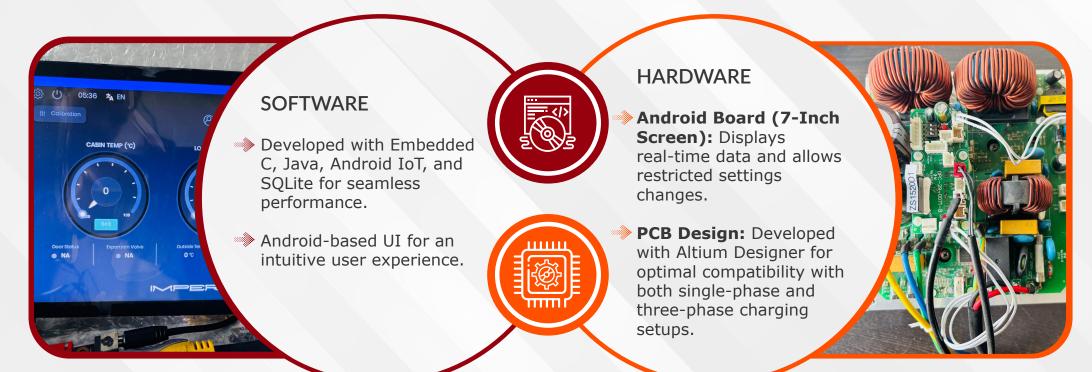

### Hardware Devices for ClimaRunners

### **Technology:**

**PCB Design:** Crafted using Altium Designer for superior precision, reliability, and durability. **Android Board (7-Inch Screen):** 

#### **User Start Board:**

- Displays key parameters at a glance, with no immediate modification options.
- Log in to access personalized settings based on user access level.
- Modification options are displayed for authorized users.

#### **Comprehensive EV Charging Solutions:**

ClimaRunners provides a robust EV charging system compatible with electric two-wheelers, three-wheelers, and four-wheelers, supporting both single-phase and three-phase setups. Key features include: