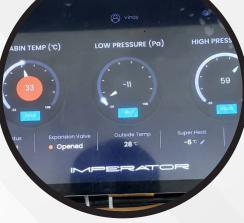

#### **REAL-TIME DASHBOARD**

Displays essential parameters: Temperature, Super Heat, Defrost Limit, Pressure, and Expansion Valve settings.

Easy-to-understand icons and color-coded indicators for quick insights.

#### Screens Configuration:

- Cabin temperature
- Low Pressure/High Pressure parameters
- Status of
  - Doors
  - Expansion valve
- Outside temperature
- Super Heat degree
- Defrost degree

User Interface: Role-based access determines user permissions for adjusting parameters. Permitted options are displayed based on access levels.